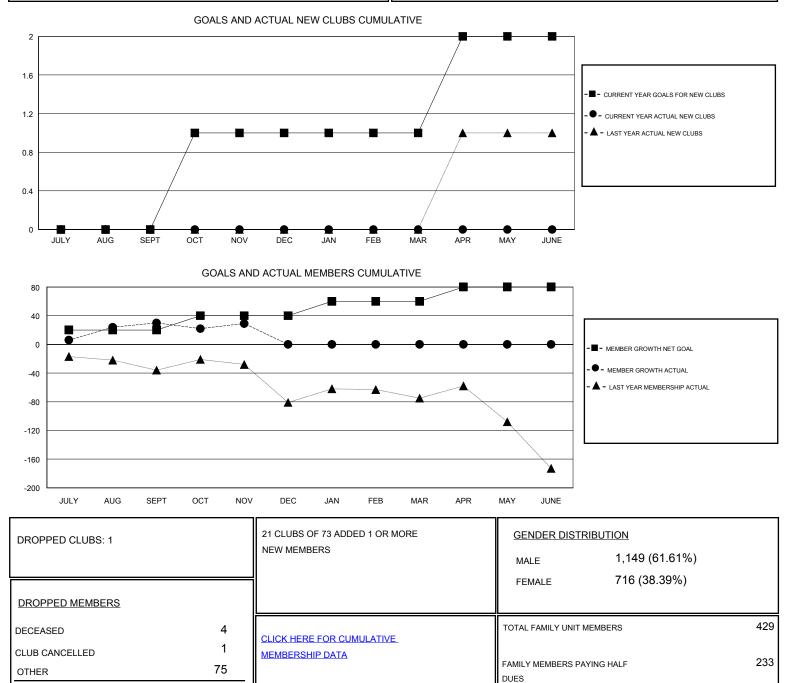

## MONTHLY MEMBERSHIP PROGRESS REPORT

District 1 A

Results as of: 11/30/2019

| GMT:                  | LOCATION ILLINOIS |           |               |                       |                           |                         | GMT CA                                             |
|-----------------------|-------------------|-----------|---------------|-----------------------|---------------------------|-------------------------|----------------------------------------------------|
| Clubs                 |                   |           |               | Members               |                           |                         |                                                    |
| RESULTS FOR 2019-2020 |                   |           |               | RESULTS FOR 2019-2020 |                           |                         |                                                    |
| QUARTER               | NEW CLUB GOAL     | NEW CLUBS | DROPPED CLUBS | QUARTER               | MEMBER GROWTH NET<br>GOAL | MEMBER GROWTH<br>ACTUAL | DROPPED<br>MEMBERS ACTUAL<br>(including transfers) |
| JULY/AUG/SEPT         | 0                 | 0         | 0             | JULY/AUG/SEPT         | 20                        | 66                      | 33                                                 |
| OCT/NOV/DEC           | 1                 | 0         | 1             | OCT/NOV/DEC           | 20                        | 46                      | 47                                                 |
| JAN/FEB/MAR           | 0                 | 0         | 0             | JAN/FEB/MAR           | 20                        | 0                       | 0                                                  |
| APR/MAY/JUNE          | 1                 | 0         | 0             | APR/MAY/JUNE          | 20                        | 0                       | 0                                                  |